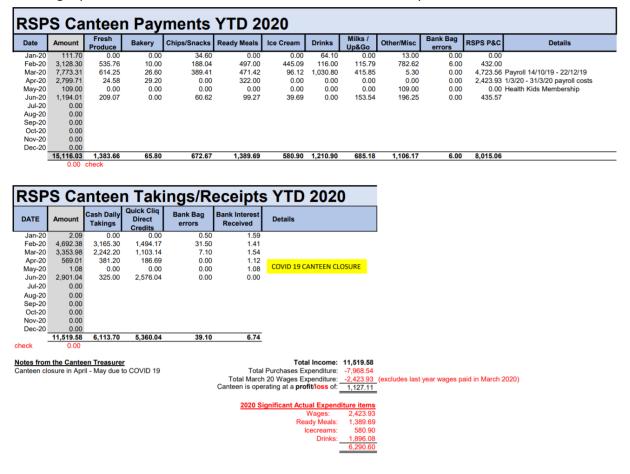

#### 8.1 Canteen Sub Committee

Following report received via email from Kellie McFarlane - Thank you

### **JULY CANTEEN REPORT 2020**

Well I do not have too much to report since February since we have not really been open a lot. Karen Resigned from her Canteen Supervisor Role in March and we were looking at Melissa doing a trial to possibly take over (she contacted us through the Canteen supervisor Facebook page). She was going to do a trial with Karen before she finished up when we got shut down due to the Corona Virus.

Mel was great during the lockdown period staying in touch and offering suggestions on how we could possibly open etc and completed courses so that she was ready to go when we got the go ahead. The canteen committee met and decided to open for Online Lunch orders Only / reduced Menu through Quick cliq.

Mel came in and did a couple of Prep days and started Back 3<sup>rd</sup> June.

With no volunteers allowed she has been essentially on her own apart from 30mins of admin help from a canteen committee member on a Friday to sort orders (last Friday there was over 80 orders).

Takings have definitely been up for actual lunch orders and the Online only for Lunch orders works so much better. I think it would be great to keep it going.

This week we are going to have Slushies available so that we can use some of the Slushy mix before it expires in a month or so.

It is hoped that in term 3 we can go back to a normal menu with volunteers but if 2020 has taught us anything – it is that we cannot assume anything, and things can change in a matter of days.